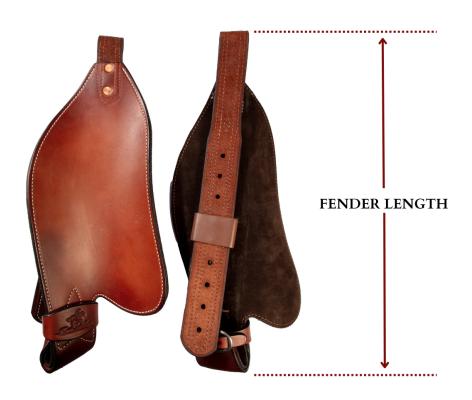

## **ADULT FENDER SIZE GUIDE**

|                   | RIDER INSIDE LEG MEASUREMENT * | FENDER LENGTH (Inches) |              |
|-------------------|--------------------------------|------------------------|--------------|
|                   | (Inches)                       | SHORTEST HOLE          | LONGEST HOLE |
| ADULT EXTRA SHORT | 30" or less                    | 15"                    | 19"          |
| ADULT SHORT       | 30" – 32"                      | 17"                    | 21"          |
| ADULT MEDIUM      | 32" – 34"                      | 19"                    | 23"          |
| ADULT LONG        | 34" – 36"                      | 21"                    | 25"          |
| ADULT EXTRA LONG  | 36" or more                    | 23"                    | 27"          |

<sup>\*</sup>RIDER INSIDE LEG MEASUREMENT is measured from the crotch to the floor with boots on.

If you are in between fender lengths and ride with a short leg, select the shorter length fender.

If you are in between fender lengths and ride with a long leg, select the longer length fender.