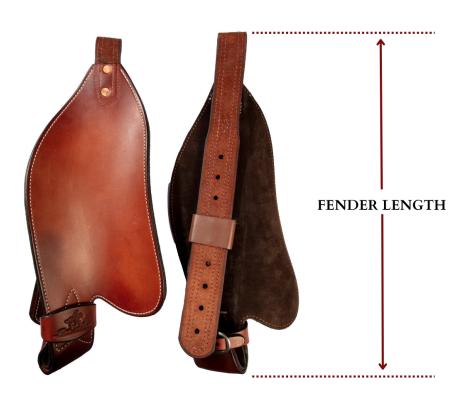

## CHILDRENS/YOUTH FENDER SIZE GUIDE

|              | RIDER INSIDE LEG MEASUREMENT * | FENDER LENGTH (Inches) |              |
|--------------|--------------------------------|------------------------|--------------|
|              | (Inches)                       | SHORTEST HOLE          | LONGEST HOLE |
| YOUTH SHORT  | 27" or less                    | 13"                    | 17"          |
| YOUTH MEDIUM | 27" – 30"                      | 15"                    | 19"          |
| YOUTH LONG   | 30" – 32"                      | 17"                    | 21"          |

## \*RIDER INSIDE LEG MEASUREMENT is measured from the crotch to the floor with boots on.

\*If you are in between fender lengths and ride with a short leg, select the shorter length fender.

If you are in between fender lengths and ride with a long leg, select the longer length fender.